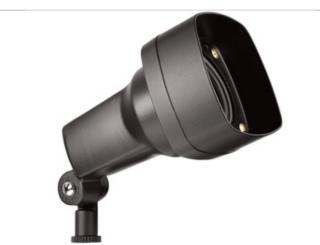

# LF20A

Rugged die cast floodlight with heavy mounting arm, lens, glare shield and weatherproof silicone gasket. 75 Watt max., accepts lamp types PAR16, PAR20 and R type. 120 volt Lamp not supplied.

Color: Bronze

#### Features

Rugged die cast aluminum housing with polyester powder coat finish

- Deep Glare Shield
- weatherproof lens and gasket
- "O" Ring seal for full weather protection

No-rust brass & stainless steel external hardware

Rugged mounting arm has 1/2" threads and pivots 180

EZ Grip locknuts are color matched to fixture and can be tightened with fingers, pliers or screwdriver