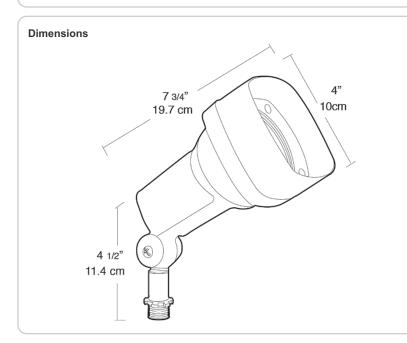

# LF20A

Rugged die cast floodlight with heavy mounting arm, lens, glare shield and weatherproof silicone gasket. 75 Watt max., accepts lamp types PAR16, PAR20 and R type. 120 volt Lamp not supplied.

Color: Bronze

#### Swivels:

1/2" NPS threaded arm with serrated locking swivel fits all standard mounting boxes. EZ Grip locknuts color matched to fixture.

| Project:<br>Prepared By: |       | Туре:        |     |
|--------------------------|-------|--------------|-----|
|                          |       | Date:        |     |
| Lamp Info                |       | Ballast Info |     |
| Type:                    | PAR20 | Type:        | N/A |
| Watts:                   | 75W   | 120V:        | N/A |
| Shape/Size:              | N/A   | 208V:        | N/A |
| Base:                    | N/A   | 240V:        | N/A |
| ANSI:                    | N/A   | 277V:        | N/A |
| Hours:                   | 2,500 | Input Watts: | 0W  |
| Lamp Lumens:             | 550   |              |     |
| Efficacy:                | N/A   |              |     |

Rugged mounting arm has 1/2" threads and pivots 180

EZ Grip locknuts are color matched to fixture and can be tightened with fingers, pliers or screwdriver