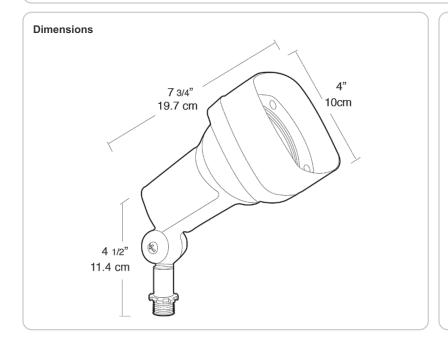

Rugged die cast floodlight with heavy mounting arm, lens, glare shield and weatherproof silicone gasket. 75 Watt max., accepts lamp types PAR16, PAR20 and R type. 120 volt Lamp not supplied.

Color: Black

#### Swivels:

1/2" NPS threaded arm with serrated locking swivel fits all standard mounting boxes. EZ Grip locknuts color matched to fixture.

Rugged mounting arm has 1/2" threads and pivots 180

EZ Grip locknuts are color matched to fixture and can be tightened with fingers, pliers or screwdriver