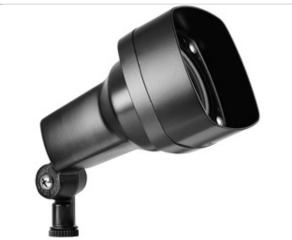

Rugged die cast floodlight with heavy mounting arm, lens, glare shield and weatherproof silicone gasket. 75 Watt max., accepts lamp types PAR16, PAR20 and R type. 120 volt Lamp not supplied.

Color: Black

# **Features**

Rugged die cast aluminum housing with polyester powder coat finish

Deep Glare Shield

weatherproof lens and gasket

"O" Ring seal for full weather protection

No-rust brass & stainless steel external hardware

Rugged mounting arm has 1/2" threads and pivots 180

EZ Grip locknuts are color matched to fixture and can be tightened with fingers, pliers or screwdriver