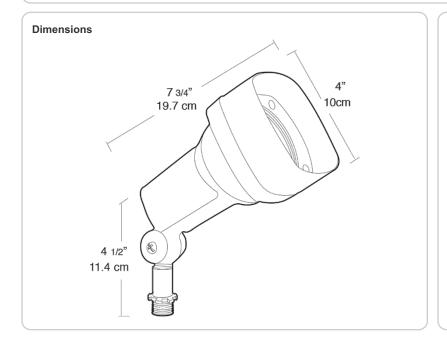

Rugged die cast floodlight with heavy mounting arm, lens, glare shield and weatherproof silicone gasket. 75 Watt max., accepts lamp types PAR16, PAR20 and R type. 120 volt Lamp not supplied.

Color: White Weight: 1.8 lbs

Rugged mounting arm has 1/2" threads and pivots 180

EZ Grip locknuts are color matched to fixture and can be tightened with fingers, pliers or screwdriver