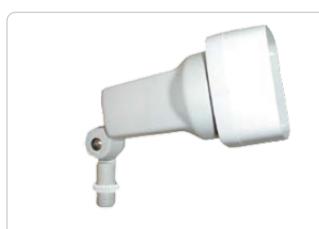

Rugged die cast floodlight with heavy mounting arm, lens, glare shield and weatherproof silicone gasket. 75 Watt max., accepts lamp types PAR16, PAR20 and R type. 120 volt Lamp not supplied.

Color: White Weight: 1.8 lbs

# **Features**

Rugged die cast aluminum housing with polyester powder coat finish

Deep Glare Shield

weatherproof lens and gasket

"O" Ring seal for full weather protection

No-rust brass & stainless steel external hardware

Rugged mounting arm has 1/2" threads and pivots 180

EZ Grip locknuts are color matched to fixture and can be tightened with fingers, pliers or screwdriver