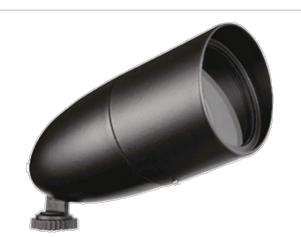

# LFM16A

Low voltage MR16 flood with die cast aluminum housing, integral glare shield and tempered lens. Sleek good looks with minimal size. Supplied with 36" SPT-1 cord for installation on low voltage systems. MR16 lamp, 50 Watt max. Lamp not supplied.

Color: Bronze

#### Features

Rugged die cast aluminum housing with polyester powder coat finish

Deep Glare Shield

weatherproof lens and gasket

"O" Ring seal for full weather protection

No-rust brass & stainless steel external hardware