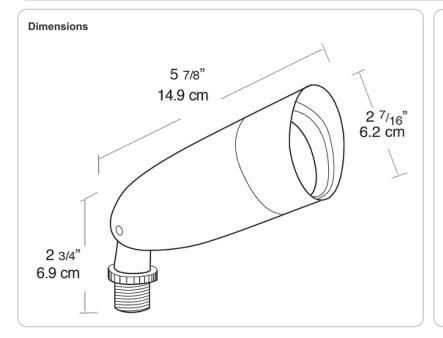

# LFM16A

Low voltage MR16 flood with die cast aluminum housing, integral glare shield and tempered lens. Sleek good looks with minimal size. Supplied with 36" SPT-1 cord for installation on low voltage systems. MR16 lamp, 50 Watt max. Lamp not supplied.

#### Swivels:

1/2" NPS threaded arm with serrated locking swivel fits all standard mounting boxes. EZ Grip locknuts color matched to fixture.

Rugged mounting arm has 1/2" threads and pivots 180

EZ Grip locknuts are color matched to fixture and can be tightened with fingers, pliers or screwdriver