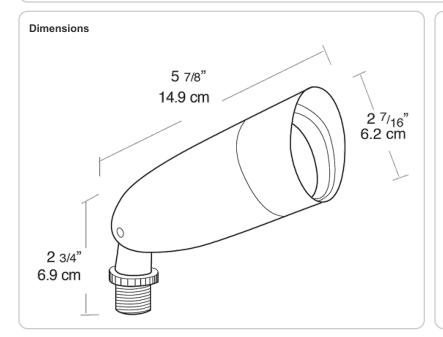

# LFM16VG

Low voltage MR16 flood with die cast aluminum housing, integral glare shield and tempered lens. Sleek good looks with minimal size. Supplied with 36" SPT-1 cord for installation on low voltage systems. MR16 lamp, 50 Watt max. Lamp not supplied.