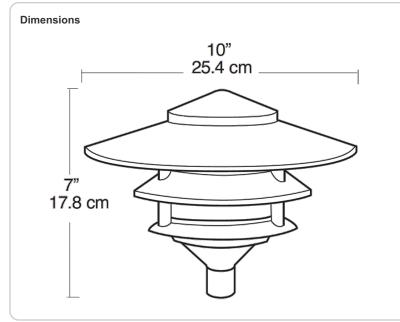

# LL323VG

Rugged die cast aluminum 6" diameter housings. Threaded, gasketed clear glass globe for durable weatherproofing and easy relamping. 1" long, 1/2" threaded nipple included for easy mounting. 75 Watt max. Incandescent lamp not supplied. Fluorescent lamp supplied.