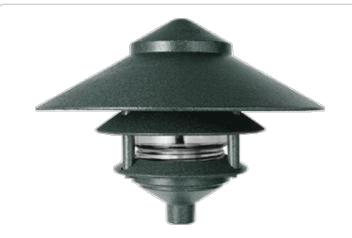

# LL323VG

Rugged die cast aluminum 6" diameter housings. Threaded, gasketed clear glass globe for durable weatherproofing and easy relamping. 1" long, 1/2" threaded nipple included for easy mounting. 75 Watt max. Incandescent lamp not supplied. Fluorescent lamp supplied.

Color: Verde green

Weight: 3.7 lbs

#### Globes:

Threaded, gasketed globe protects against weather, garden sprinklers and insects. Clear glass GL 100 globes standard for 4 Tier. Clear glass GL60 globes standard for 3 Tier. GL100 white globes also available for attractive appearance and glare reduction.

## Housing:

Die cast aluminum housing with powder coat finish.