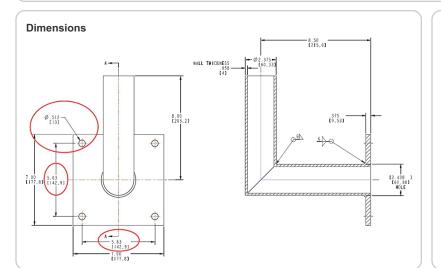

#### **Bullhorns:**

1 Tenon for slip fitters. Right angle bracket. Bullhorns fit 2 3/8" (6cm) O.D. tenons and accommodate 2 3/8" (6cm) slip fitters. Steel tubing 150" and 200" thick welded with (4) 3/8" bolts for securing to pole.

# Slipfitters & Wall Brackets:

3/16" thick steel with 1/2" nuts and bolts.