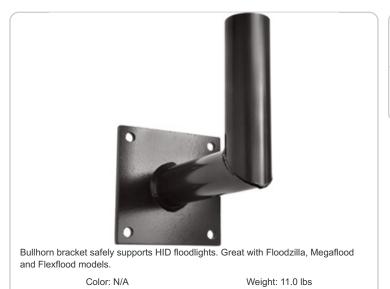

#### **Bullhorns:**

1 Tenon for slip fitters. Right angle bracket. Bullhorns fit 2 3/8" (6cm) O.D. tenons and accommodate 2 3/8" (6cm) slip fitters. Steel tubing 150" and 200" thick welded with (4) 3/8" bolts for securing to pole.

### Other

**Maximum Weight:** 

90 lbs.