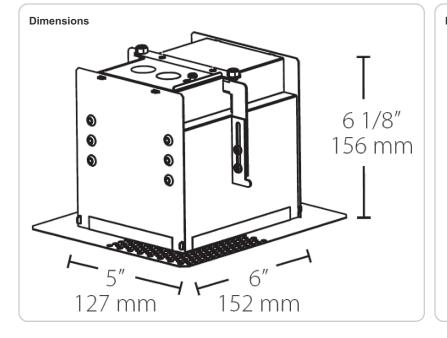

| Project:     | Туре: |
|--------------|-------|
| Prepared By: | Date: |

This durable die-formed steel remodeler housing comes in a variety of colors and sizes and is used for adding multi-head recessed lighting to existing ceilings.

## Housing:

Professional-grade, heavy-gauge steel construction with 1 1/4" spackle flange for trimless installation and three adjustment heights for gear trays.

### Mounting:

Housing includes nailer bars and butterfly brackets. Brackets also accommodate mounting with 1/4" to 1/2" bar stock, C channel or 1/2" conduit.

### Easy Installation:

Ceiling clamps install quickly and hold housing securely. Clamp ceilings from 1/2" to 2 1/2" thick with course and fine adjustments.