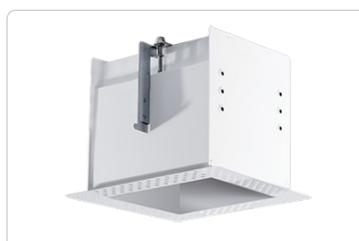

| Project:     | Туре: |
|--------------|-------|
| Prepared By: | Date: |

This durable die-formed steel remodeler housing comes in a variety of colors and sizes and is used for adding multi-head recessed lighting to existing ceilings.

## Housing:

Professional-grade, heavy-gauge steel construction with 1 1/4" spackle flange for trimless installation and three adjustment heights for gear trays.

### Mounting:

Housing includes nailer bars and butterfly brackets. Brackets also accommodate mounting with 1/4" to 1/2" bar stock, C channel or 1/2" conduit.

### Easy Installation:

Ceiling clamps install quickly and hold housing securely. Clamp ceilings from 1/2" to 2 1/2" thick with course and fine adjustments.