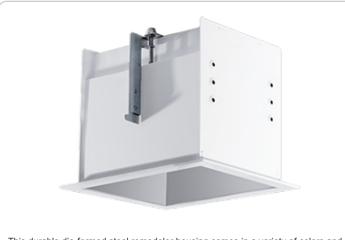

# MD1RTW

This durable die-formed steel remodeler housing comes in a variety of colors and sizes and is used for adding multi-head recessed lighting to existing ceilings. Weight: 3.8 lbs

Color: White

#### Housing:

Professional-grade, heavy-gauge steel construction with 1/2" trim and three adjustment heights for gear trays.

#### Mounting:

Housing includes nailer bars and butterfly brackets. Brackets also accommodate mounting with 1/4" to 1/2" bar stock, C channel or 1/2" conduit.

#### Easy Installation:

Ceiling clamps install quickly and hold housing securely. Clamp ceilings from 1/2" to 2 1/2" thick with course and fine adjustments.