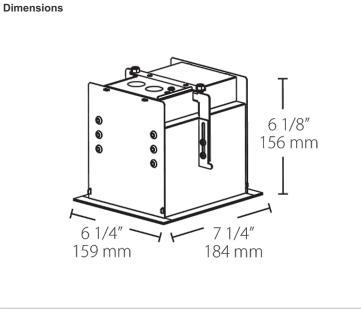

#### Housing:

Professional-grade, heavy-gauge steel construction with 1/2" trim and three adjustment heights for gear trays.

#### Mounting:

Housing includes nailer bars and butterfly brackets. Brackets also accommodate mounting with 1/4" to 1/2" bar stock, C channel or 1/2" conduit.

#### Easy Installation:

Ceiling clamps install quickly and hold housing securely. Clamp ceilings from 1/2" to 2 1/2" thick with course and fine adjustments.