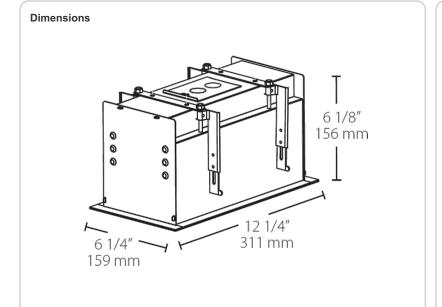

| Project:     | Туре: |
|--------------|-------|
| Prepared By: | Date: |

This durable die-formed steel remodeler housing comes in a variety of colors and sizes and is used for adding multi-head recessed lighting to existing ceilings.

Color: Black

Weight: 5.3 lbs

# Housing:

Professional-grade, heavy-gauge steel construction with 1/2" trim and three adjustment heights for gear trays.

### Mounting:

Housing includes nailer bars and butterfly brackets. Brackets also accommodate mounting with 1/4" to 1/2" bar stock, C channel or 1/2" conduit.