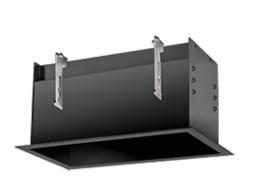

| Project:     | Туре: |
|--------------|-------|
| Prepared By: | Date: |

This durable die-formed steel remodeler housing comes in a variety of colors and sizes and is used for adding multi-head recessed lighting to existing ceilings.

# Housing:

Professional-grade, heavy-gauge steel construction with 1/2" trim and three adjustment heights for gear trays.

### Mounting:

Housing includes nailer bars and butterfly brackets. Brackets also accommodate mounting with 1/4" to 1/2" bar stock, C channel or 1/2" conduit.

### Easy Installation:

Ceiling clamps install quickly and hold housing securely. Clamp ceilings from 1/2" to 2 1/2" thick with course and fine adjustments.