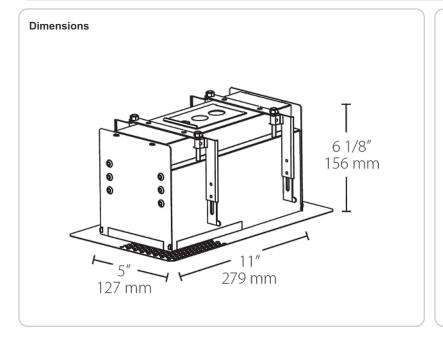

### Housing:

Professional-grade, heavy-gauge steel construction with 1 1/4" spackle flange for trimless installation and three adjustment heights for gear trays.