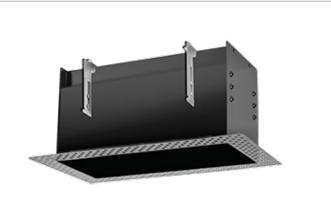

| Project:     | Туре: |
|--------------|-------|
| Prepared By: | Date: |

This durable die-formed steel remodeler housing comes in a variety of colors and sizes and is used for adding multi-head recessed lighting to existing ceilings.

### Housing:

Professional-grade, heavy-gauge steel construction with 1 1/4" spackle flange for trimless installation and three adjustment heights for gear trays.

### Mounting:

Housing includes nailer bars and butterfly brackets. Brackets also accommodate mounting with 1/4" to 1/2" bar stock, C channel or 1/2" conduit.