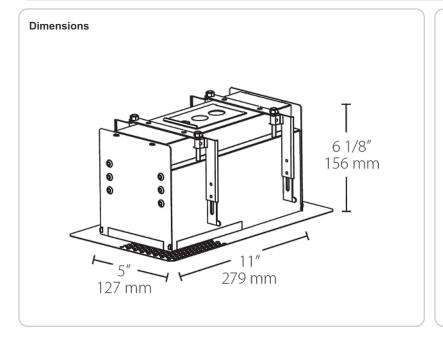

### Housing:

Professional-grade, heavy-gauge steel construction with 1 1/4" spackle flange for trimless installation and three adjustment heights for gear trays.

### Easy Installation:

Ceiling clamps install quickly and hold housing securely. Clamp ceilings from 1/2" to 2 1/2" thick with course and fine adjustments.