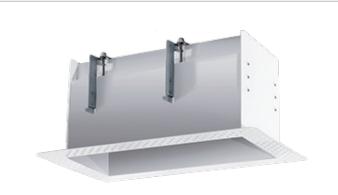

| Project:     | Туре: |
|--------------|-------|
| Prepared By: | Date: |

This durable die-formed steel remodeler housing comes in a variety of colors and sizes and is used for adding multi-head recessed lighting to existing ceilings.

### Housing:

Professional-grade, heavy-gauge steel construction with 1 1/4" spackle flange for trimless installation and three adjustment heights for gear trays.

## Mounting:

Housing includes nailer bars and butterfly brackets. Brackets also accommodate mounting with 1/4" to 1/2" bar stock, C channel or 1/2" conduit.

### Easy Installation:

Ceiling clamps install quickly and hold housing securely. Clamp ceilings from 1/2" to 2 1/2" thick with course and fine adjustments.