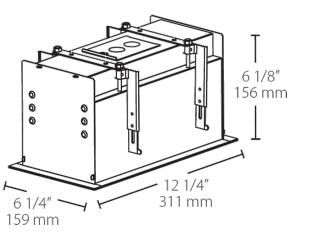

order to make a complete fixture.

## Housing:

Professional-grade, heavy-gauge steel construction with 1/2" trim and three adjustment heights for gear trays.

#### Mounting:

Housing includes nailer bars and butterfly brackets. Brackets also accommodate mounting with 1/4" to 1/2" bar stock, C channel or 1/2" conduit.

#### Easy Installation:

Ceiling clamps install quickly and hold housing securely. Clamp ceilings from 1/2" to 2 1/2" thick with course and fine adjustments.

### Other

## Trim:

1/2" Trim

#### Warranty:

RAB warrants that our LED products will be free from defects in materials and workmanship for a period of five (5) years from the date of delivery to the end user, including coverage of light output, color stability, driver performance and fixture finish.

# Dimensions



## **Features**

Adjustable clamps for quick, secure installation

Accommodates ceilings 1/2" - 2 1/2" thick