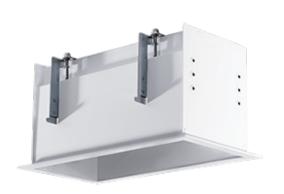

| Project:     | Туре: |
|--------------|-------|
| Prepared By: | Date: |

This durable die-formed steel remodeler housing comes in a variety of colors and sizes and is used for adding multi-head recessed lighting to existing ceilings.

## Housing:

Professional-grade, heavy-gauge steel construction with 1/2" trim and three adjustment heights for gear trays.

#### Mounting:

Housing includes nailer bars and butterfly brackets. Brackets also accommodate mounting with 1/4" to 1/2" bar stock, C channel or 1/2" conduit.

#### Easy Installation:

Ceiling clamps install quickly and hold housing securely. Clamp ceilings from 1/2" to 2 1/2" thick with course and fine adjustments.