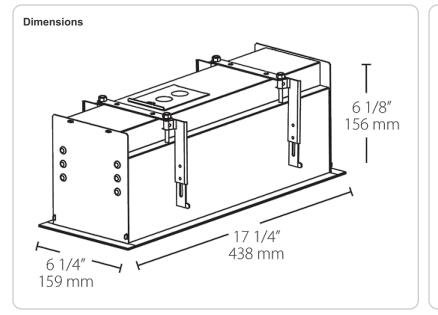

Color: Black

Weight: 6.7 lbs

# Housing:

Professional-grade, heavy-gauge steel construction with 1/2" trim and three adjustment heights for gear trays.