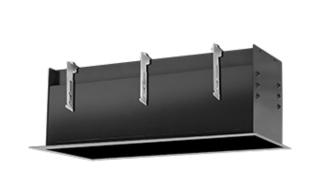

| Project:     | Туре: |
|--------------|-------|
| Prepared By: | Date: |

This durable die-formed steel remodeler housing comes in a variety of colors and sizes and is used for adding multi-head recessed lighting to existing ceilings.

# Housing:

Professional-grade, heavy-gauge steel construction with 1/2" trim and three adjustment heights for gear trays.

#### Mounting:

Housing includes nailer bars and butterfly brackets. Brackets also accommodate mounting with 1/4" to 1/2" bar stock, C channel or 1/2" conduit.