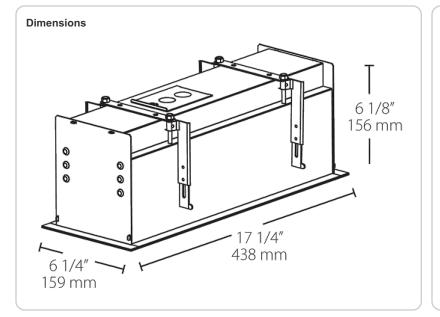

## Housing:

Professional-grade, heavy-gauge steel construction with 1/2" trim and three adjustment heights for gear trays.

#### Mounting:

Housing includes nailer bars and butterfly brackets. Brackets also accommodate mounting with 1/4" to 1/2" bar stock, C channel or 1/2" conduit.

#### Easy Installation:

Ceiling clamps install quickly and hold housing securely. Clamp ceilings from 1/2" to 2 1/2" thick with course and fine adjustments.