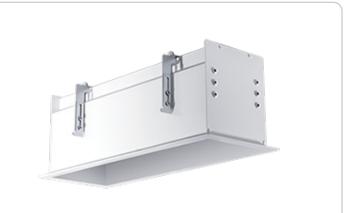

| Project:     | Туре: |
|--------------|-------|
| Prepared By: | Date: |

This durable die-formed steel remodeler housing comes in a variety of colors and sizes and is used for adding multi-head recessed lighting to existing ceilings.

## Housing:

Professional-grade, heavy-gauge steel construction with 1/2" trim and three adjustment heights for gear trays.

#### Mounting:

Housing includes nailer bars and butterfly brackets. Brackets also accommodate mounting with 1/4" to 1/2" bar stock, C channel or 1/2" conduit.

#### Easy Installation:

Ceiling clamps install quickly and hold housing securely. Clamp ceilings from 1/2" to 2 1/2" thick with course and fine adjustments.