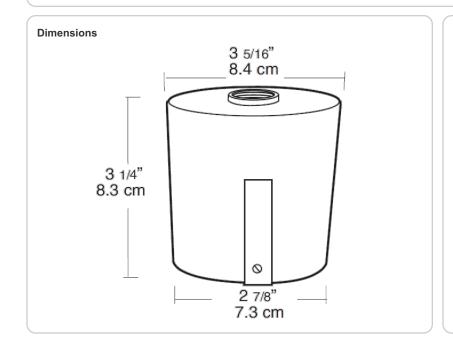

Locks cap to post and prevents rotation.

Fits Pipe:

2.5".

Pipe O.D.:

2 7/8.

Material:

Brass.