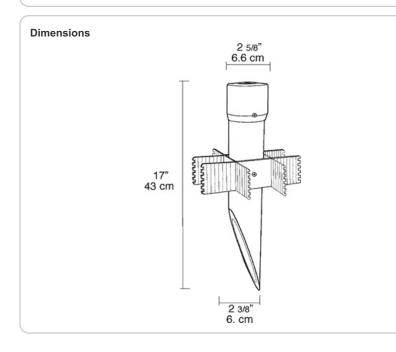

#### **Post Materials:**

UL Schedule 40 PVC pipe

| Project:     | Туре: |
|--------------|-------|
| Prepared By: | Date: |

## Features

Cleanly styled molded PVC cap

Rugged extruded PVC pipe

Sturdy "Ground Grabber" stabilizer with teeth and ribs for maximum stability

Also available a 19" PVC post and an extra rugged Die cast aluminum cap for heavier HID floods