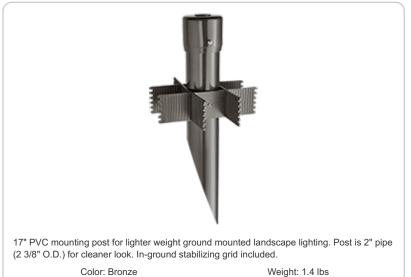

## Features

Cleanly styled molded PVC cap

Rugged extruded PVC pipe

Sturdy "Ground Grabber" stabilizer with teeth and ribs for maximum stability

Also available a 19" PVC post and an extra rugged Die cast aluminum cap for heavier HID floods

Rounded edges protect wires

1/2" threaded hole fits standard floodlights & lawn lights

Post Adapter lets you add outlets and sensors

Need help? Tech help line: (888) RAB-1000 Email: sales@rablighting.com Website: www.rablighting.com Copyright © 2018 RAB Lighting Inc. All Rights Reserved Note: Specifications are subject to change at any time without notice