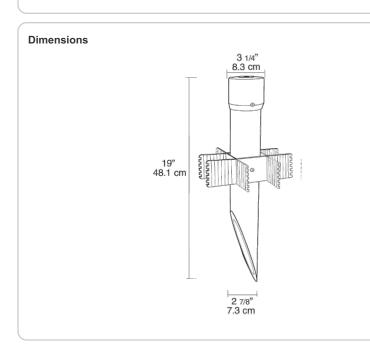

# **MP19A**

Sturdy 19" PVC mounting post for ground mounted landscape lighting. Perfect for Lawn Lights, PAR-38 and Quartz Floods. Post is 2 1/2" pipe (2 7/8" O.D.) In-ground stabilizing grid. included.