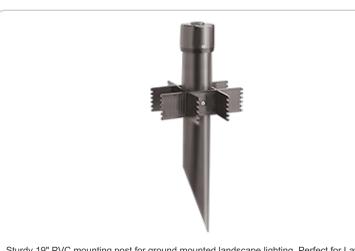

# **MP19A**

Sturdy 19" PVC mounting post for ground mounted landscape lighting. Perfect for Lawn Lights, PAR-38 and Quartz Floods. Post is 2 1/2" pipe (2 7/8" O.D.) In-ground stabilizing grid. included.

#### Features

Cleanly styled molded PVC cap

Rugged extruded PVC pipe

Sturdy "Ground Grabber" stabilizer with teeth and ribs for maximum stability

Also available a 19" PVC post and an extra rugged Die cast aluminum cap for heavier HID floods

1/2" threaded hole fits standard floodlights & lawn lights

Thick wall PVC post with molded-in color

Post Adapter lets you add outlets and sensors

Need help? Tech help line: (888) RAB-1000 Email: sales@rablighting.com Website: www.rablighting.com