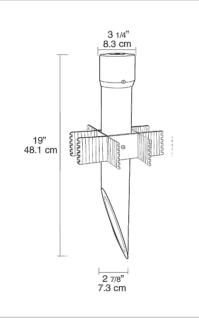

# MP19VG

Sturdy 19" PVC mounting post for ground mounted landscape lighting. Perfect for Lawn Lights, PAR-38 and Quartz Floods. Post is 2 1/2" pipe (2 7/8" O.D.) In-ground stabilizing grid. included.

Color: Verde green

#### Dimensions

| Project:     | Туре: |
|--------------|-------|
| Prepared By: | Date: |