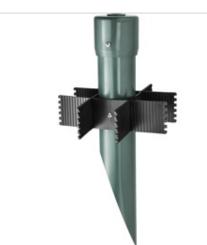

# MP19VG

Sturdy 19" PVC mounting post for ground mounted landscape lighting. Perfect for Lawn Lights, PAR-38 and Quartz Floods. Post is 2 1/2" pipe (2 7/8" O.D.) In-ground stabilizing grid. included.

Color: Verde green

#### Features

Cleanly styled molded PVC cap

Rugged extruded PVC pipe

Sturdy "Ground Grabber" stabilizer with teeth and ribs for maximum stability

Also available a 19" PVC post and an extra rugged Die cast aluminum cap for heavier HID floods

1/2" threaded hole fits standard floodlights & lawn lights

Thick wall PVC post with molded-in color

Post Adapter lets you add outlets and sensors