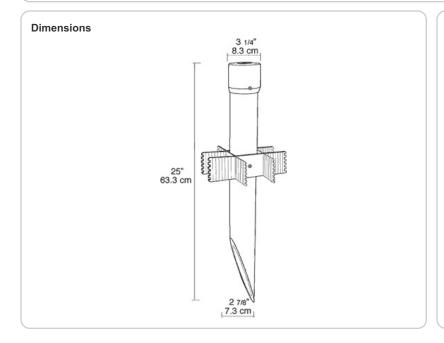

| Project:     | Туре: |
|--------------|-------|
| Prepared By: | Date: |

Perfect for heavier HPS and Metal Halide Floodlights. Post is 2 1/2" pipe (2 7/8" O.D.) In-ground stabilizing grid included.

Color: Verde green