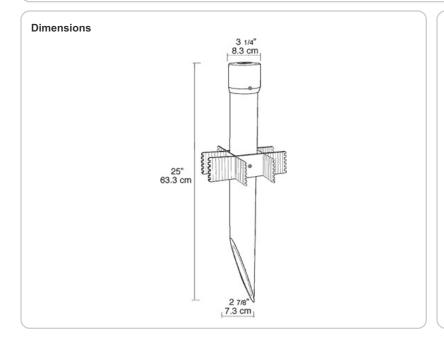

#### **Post Materials:**

UL Schedule 40 PVC pipe.

## Set Screw:

Locks cap to post and prevents rotation.

# Cap:

Weight: 2.5 lbs

PVC.

# Features

Cleanly styled molded PVC cap

Rugged extruded PVC pipe

Sturdy "Ground Grabber" stabilizer with teeth and ribs for maximum stability

Also available a 19" PVC post and an extra rugged Die cast aluminum cap for heavier HID floods