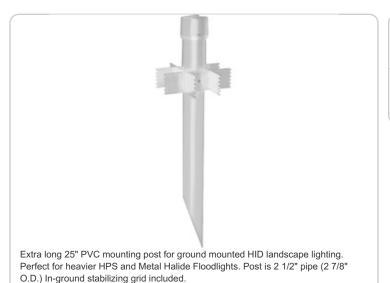

#### **Post Materials:**

UL Schedule 40 PVC pipe.

## Set Screw:

Locks cap to post and prevents rotation.

# Cap:

Weight: 2.5 lbs

PVC.

# Features

Cleanly styled molded PVC cap

Rugged extruded PVC pipe

Sturdy "Ground Grabber" stabilizer with teeth and ribs for maximum stability

Also available a 19" PVC post and an extra rugged Die cast aluminum cap for heavier HID floods