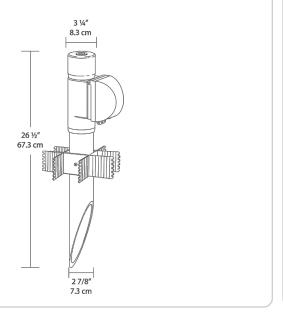

e in matching color included.

Color: Verde green

Weight: 3.5 lbs

| Project:     | Туре: |
|--------------|-------|
| Prepared By: | Date: |

# **Technical Specifications**

## Listings

### **UL Listing:**

Suitable for wet locations. Fixtures with ground wire must be used.

### Other

#### Materials:

Post PVC Cap ABS In-Use Cover Clear PVC MP Adapter ABS Junction Box Polycarbonate.

## **Country of Origin:**

Designed by RAB in New Jersey and assembled in Taiwan

# **Trade Agreements Act Compliant:**

This product is a product of Taiwan and a "designated country" end product that complies with the Trade Agreements Act.

### **GSA Schedule:**

Suitable in accordance with FAR Subpart 25.4.

#### Construction

### Set Screw:

Locks cap to post and prevents rotation.

### **Dimensions**



### **Features**

Clear PVC plastic turtle cover with lockable latch

Fits all standard rectangular covers

Durable molded ABS Post Adapter

Close up plug included

Knockout holes in bottom of Post Adapter for easy wiring

Mighty Post Adapter extends post height to keep outlets about plants and snow

Add an electrical box to your Might Post and Lawn Light combo