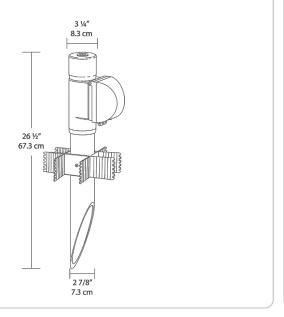

late in matching color included.

Color: White

Weight: 3.5 lbs

| Project:     | Туре: |
|--------------|-------|
| Prepared By: | Date: |

# **Technical Specifications**

# Listings

## **UL Listing:**

Suitable for wet locations. Fixtures with ground wire must be used.

#### Other

#### Materials:

Post PVC Cap ABS In-Use Cover Clear PVC MP Adapter ABS Junction Box Polycarbonate.

# **Country of Origin:**

Designed by RAB in New Jersey and assembled in Taiwan

#### **Trade Agreements Act Compliant:**

This product is a product of Taiwan and a "designated country" end product that complies with the Trade Agreements Act.

#### **GSA Schedule:**

Suitable in accordance with FAR Subpart 25.4.

#### Construction

#### Set Screw:

Locks cap to post and prevents rotation.

### **Dimensions**



#### **Features**

Clear PVC plastic turtle cover with lockable latch

Fits all standard rectangular covers

Durable molded ABS Post Adapter

Close up plug included

Knockout holes in bottom of Post Adapter for easy wiring

Mighty Post Adapter extends post height to keep outlets about plants and snow

Add an electrical box to your Might Post and Lawn Light combo