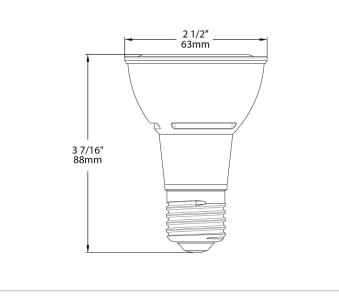

## Dimensions

## PAR20-7-950-40D-DIM

RAB Lamps

| Technical Specifications |                                                     |                            |
|--------------------------|-----------------------------------------------------|----------------------------|
| Listings                 | Material:                                           | Shipping Information       |
| Rohs:                    | Plastic                                             | Case Dimensions:           |
| Yes                      | LED Characteristics                                 | 10.787 x 8.15 x 4.055      |
| Description              | Lifespan:                                           | Pallet Quantity of Pieces: |
| Dimmable:                | 40,000-hour LED lifespan based on IES LM-70 results | 2592                       |
| Yes                      | Other                                               | Pallet Dimensions:         |
| Lamp Type:               | Equivalent:                                         | 43.15 x 37.87 x 48.66      |
| Par                      | 50W Halogen PAR20                                   | Construction               |
| Bulb Type:               | Warranty:                                           | MOL:                       |
| PAR20                    | 4 years                                             | 3.31"                      |
| Base Type:               | Optical                                             | MOD:                       |
| E26, Medium Screw Base   | Beam Angle:                                         | 2.52"                      |
|                          | 40°                                                 |                            |