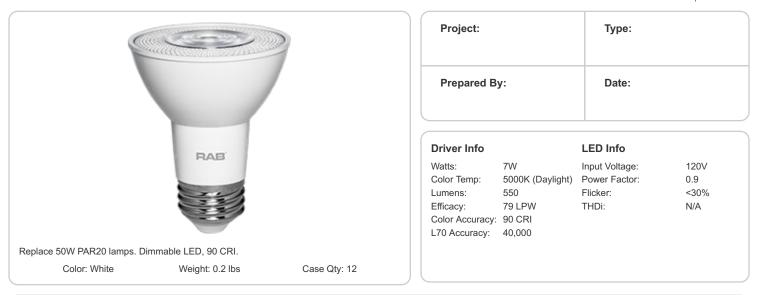

## PAR20-7-950-40D-DIM

RAB Lamps

| Technical Specifications |                                                     |                            |
|--------------------------|-----------------------------------------------------|----------------------------|
| Listings                 | Material:                                           | Shipping Information       |
| Rohs:                    | Plastic                                             | Case Dimensions:           |
| Yes                      | LED Characteristics                                 | 10.787 x 8.15 x 4.055      |
| Description              | Lifespan:                                           | Pallet Quantity of Pieces: |
| Dimmable:                | 40,000-hour LED lifespan based on IES LM-70 results | 2592                       |
| Yes                      | Other                                               | Pallet Dimensions:         |
| Lamp Type:               | Equivalent:                                         | 43.15 x 37.87 x 48.66      |
| Par                      | 50W Halogen PAR20                                   | Construction               |
| Bulb Type:               | Warranty:                                           | MOL:                       |
| PAR20                    | 4 years                                             | 3.31"                      |
| Base Type:               | Optical                                             | MOD:                       |
| E26, Medium Screw Base   | Beam Angle:                                         | 2.52"                      |
|                          | 40°                                                 |                            |

## Features

Dimmable LED with a 40,000-hour lifespan: 90 CRI High-output models available

Produces rich and vibrant colors

Save up to 85% on energy

High output models available

Use in enclosed or open fixtures