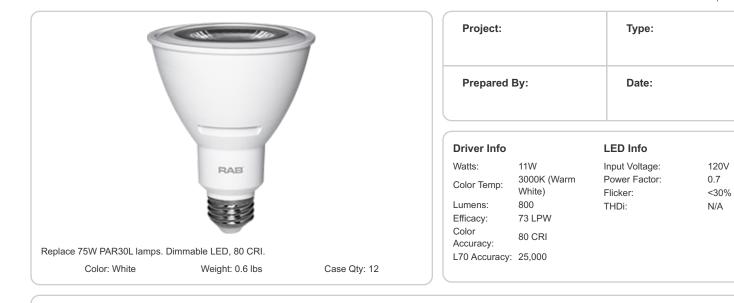

| Technical Specifications |                                                     |                            |
|--------------------------|-----------------------------------------------------|----------------------------|
| Listings                 | Base Type:                                          | Shipping Information       |
| UL Listed:               | E26, Medium Screw Base                              | Case Dimensions:           |
| Yes                      | Material:                                           | 16.142 x 12.165 x 5.669    |
| FCC:                     | Plastic                                             | Pallet Quantity of Pieces: |
| Yes                      | LED Characteristics                                 | 864                        |
| Rohs:                    | Lifespan:                                           | Pallet Dimensions:         |
| Yes                      | 25,000-hour LED lifespan based on IES LM-70 results | 44.45 x 36.5 x 51.02       |
| Description              | Other                                               | Construction               |
| Dimmable:                | Equivalent:                                         | MOL:                       |
| Yes                      | -<br>75W Halogen PAR30L                             | 4.84"                      |
| Lamp Type:               | Warranty:                                           | MOD:                       |
| Reflector                | 4 years                                             | 3.78"                      |
| Bulb Type:               | Optical                                             |                            |
| R20                      | Beam Angle:                                         |                            |
|                          | 40°                                                 |                            |

## PAR30L-11-830-40D-DIM