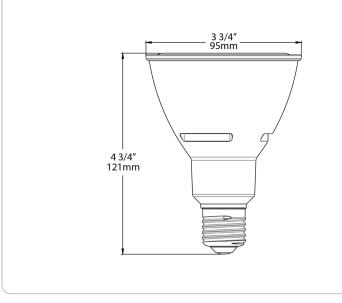

## Dimensions

| Technical Specifications |                                                     |                            |
|--------------------------|-----------------------------------------------------|----------------------------|
| Listings                 | Base Type:                                          | Shipping Information       |
| UL Listed:               | E26, Medium Screw Base                              | Case Dimensions:           |
| Yes                      | Material:                                           | 16.142 x 12.165 x 5.669    |
| FCC:                     | Plastic                                             | Pallet Quantity of Pieces: |
| Yes                      | LED Characteristics                                 | 864                        |
| Rohs:                    | Lifespan:                                           | Pallet Dimensions:         |
| Yes                      | 25,000-hour LED lifespan based on IES LM-70 results | 44.45 x 36.5 x 51.02       |
| Description              | Other                                               | Construction               |
| Dimmable:                | Equivalent:                                         | MOL:                       |
| Yes                      | -<br>75W Halogen PAR30L                             | 4.84"                      |
| Lamp Type:               | Warranty:                                           | MOD:                       |
| Reflector                | 4 years                                             | 3.78"                      |
| Bulb Type:               | Optical                                             |                            |
| R20                      | Beam Angle:                                         |                            |
|                          | 40°                                                 |                            |