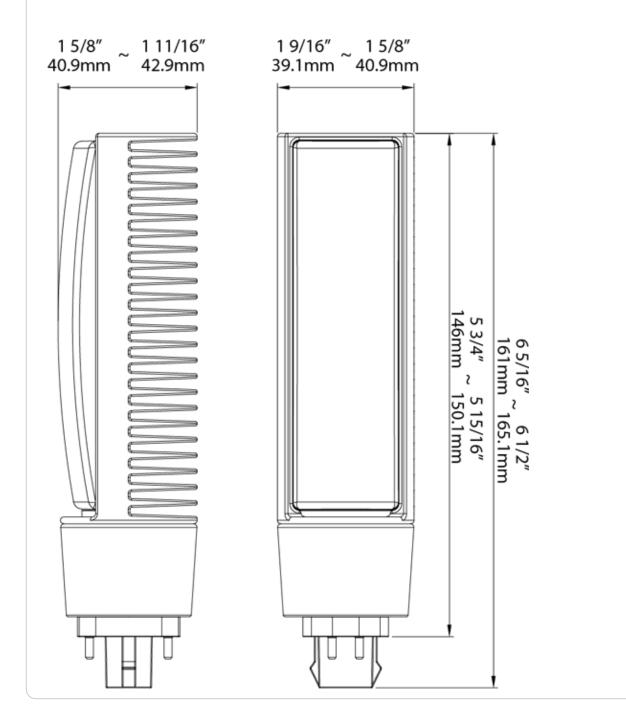

#### Dimensions

Need help? Tech help line: (888) 722-1000 Email: custserv@rablighting.com Website: www.rablighting.com Copyright © 2019 RAB Lighting All Rights Reserved Note: Specifications are subject to change at any time without notice