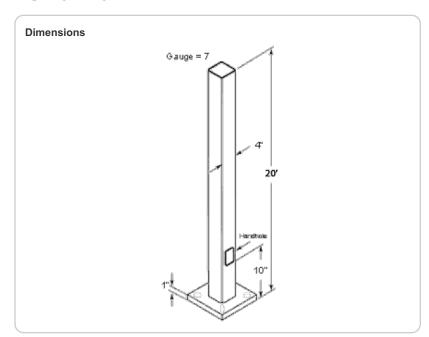

## Height:

20 FT.

#### Gauge:

7

## Wall Thickness:

3/16"

# Shaft Size:

4".

## **Hand Hole Dimensions:**

3" x 5".