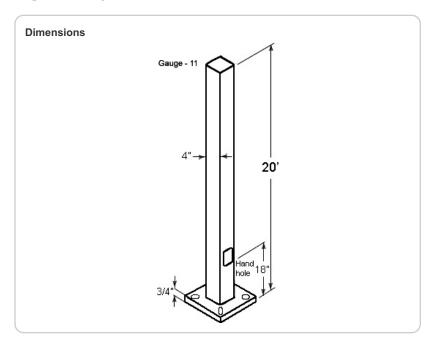

### Height:

20 FT.

### Weight:

137 lbs.

#### Gauge:

11

### Wall Thickness:

1/8".

# Shaft Size:

4".

### **Hand Hole Dimensions:**

3" x 5".