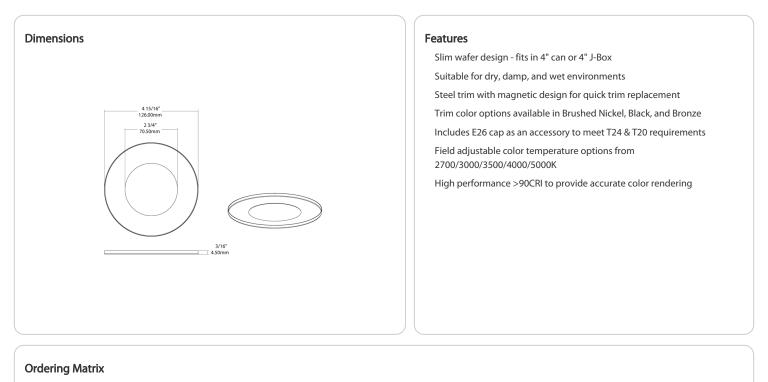

## **Technical Specifications**

| Performance                                     | Trim Style: | Other<br>Buy American Act Compliance:                                                                                                         |  |
|-------------------------------------------------|-------------|-----------------------------------------------------------------------------------------------------------------------------------------------|--|
| Description:                                    | Smooth Trim |                                                                                                                                               |  |
| 4-inch magnetic bronze color trim for PUCKFA-4R | Shape:      | RAB values USA manufacturing! Upon request, RAB<br>may be able to manufacture this product to be                                              |  |
| Product Type:                                   | Round       |                                                                                                                                               |  |
| Recessed Downlights                             | Size:       | compliant with the Buy American Act (BAA). Please<br>contact customer service to request a quote for the<br>product to be made BAA compliant. |  |
| Construction                                    | 4"          |                                                                                                                                               |  |
| Material:                                       |             |                                                                                                                                               |  |
| Metal                                           |             |                                                                                                                                               |  |