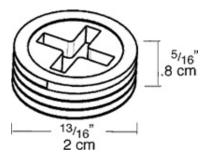

Project: Type:

Prepared By: Date:

Fits covers and boxes to provide weatherproof seal. Precision die cast with clean threads. Plugs accept both Phillips and slotted screwdrivers for easy installation. Choose the diameter and color to fit your application.

Color: Bronze

Weight: 0.0 lbs

# **Technical Specifications**

Listings

**UL Listing:** 

Wet locations.

Construction

Material:

Precision die cast or stamped aluminum. Spring loaded covers. .

### Screws:

6-32 Nickel Plated Brass.

#### Diameter:

3/4".

## Dimensions



## **Features**

Sturdy, clear cover for easy visibility

Thick weatherseal gaskets

Mounting hardware supplied

Close-up plugs allow Phillips or slotted screwdrivers for easy installation

RAB's distinctive see-thru weatherproof packaging has all the information you need

Clear PVC plastic turtle cover with lockable latch

Smooth edged electrical cord slots