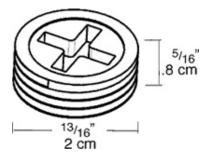

Project: Type:

Prepared By: Date:

Fits covers and boxes to provide weatherproof seal. Precision die cast with clean threads. Plugs accept both Phillips and slotted screwdrivers for easy installation. Choose the diameter and color to fit your application.

Color: Verde green

Weight: 0.0 lbs

# **Technical Specifications**

Listings

**UL Listing:** 

Wet locations.

Construction

Material:

Precision die cast or stamped aluminum. Spring loaded covers. .

### Screws:

6-32 Nickel Plated Brass.

#### Diameter:

3/4".

## **Dimensions**



### **Features**

Sturdy, clear cover for easy visibility

Thick weatherseal gaskets

Mounting hardware supplied

Close-up plugs allow Phillips or slotted screwdrivers for easy installation

RAB's distinctive see-thru weatherproof packaging has all the information you need

Clear PVC plastic turtle cover with lockable latch

Smooth edged electrical cord slots