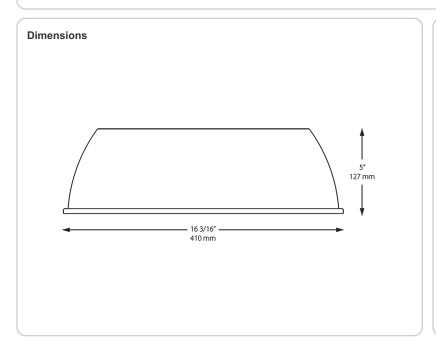

# **Technical Specifications**

Listings

**UL Listing:** 

Suitable for damp locations

Construction

Reflector:

Short White Aluminum Reflector 5" high