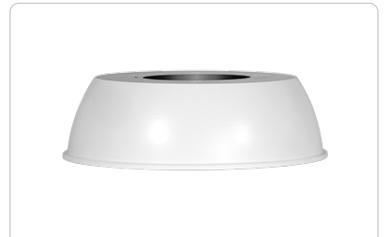

# **Technical Specifications**

Listings

**UL Listing:** 

Suitable for damp locations

Construction

Reflector:

Short White Aluminum Reflector 5" high

## Reflector Component:

This component must be ordered with HAYBAY fixture to make a complete fixture.