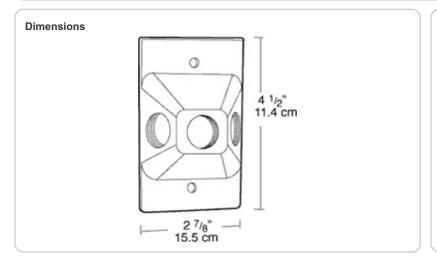

## R3TW

Rectangular cover with three 1/2" threaded holes. Fits FS, cast and recessed single outlet boxes. Supplied with thick foam rubber gasket. One molded 1/2" close-up plug and (2) stainless steel screws.

Color: White

Weight: 0.1 lbs

Screws:

Hole Count:

Rect. 3 Hole

6-32 Nickel Plated Brass.