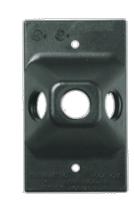

## R3TW

Rectangular cover with three 1/2" threaded holes. Fits FS, cast and recessed single outlet boxes. Supplied with thick foam rubber gasket. One molded 1/2" close-up plug and (2) stainless steel screws.

Color: White

Weight: 0.1 lbs

Screws:

Hole Count:

Rect. 3 Hole

6-32 Nickel Plated Brass.