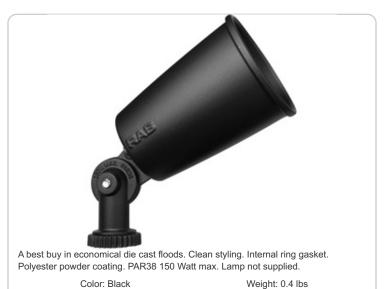

# Housings:

Precision die cast aluminum. Tuffy flood is molded plastic.

#### Lamp:

Medium base PAR38 lamps up to 150 watts. lamp not supplied.

#### **Features**

Molded, high temperature silicone gasket

EZ Grip locknut matches fixture finish and can be adjusted with fingers, pliers or a screwdriver

Rugged heavy sand die cast aluminum housing with durable powder coating