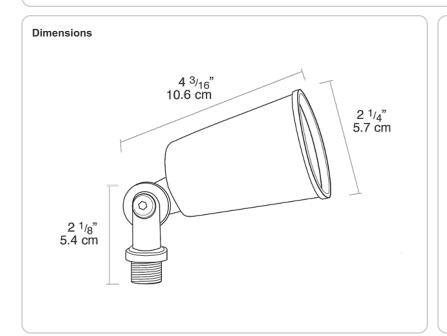

### Swivels:

Fully adjustable with sure-grip locknuts. 1/2" NPS threaded arm with locking swivel fits all standard mounting covers.

# Housings:

Precision die cast aluminum. Tuffy flood is molded plastic.