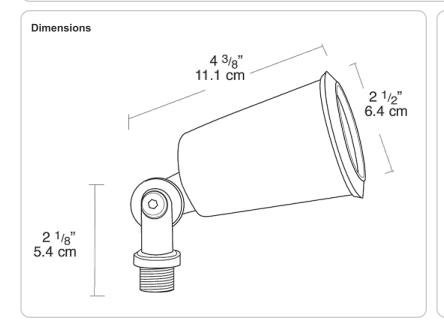

| Туре: |
|--------------|-------|
| Prepared By: | Date: |

The economical R90 floodlight with a molded silicone external gasket to insure superior weatherproof seal. Polyester powder coating. PAR38 150 Watt max. Lamp not supplied.

Color: Silver gray

Weight: 0.4 lbs

# **Technical Specifications**

## Listings

## **UL Listing:**

Suitable for wet locations.

#### **Electrical**

## Sockets:

Porcelain with all copper current carrying components and spring loaded center contact.

## Construction

#### Swivels:

Fully adjustable with sure-grip locknuts. 1/2" NPS threaded arm with locking swivel fits all standard mounting covers.

## Housings:

Precision die cast aluminum. Tuffy flood is molded plastic.

## Optical

# Lamp:

Medium base PAR38 lamps up to 150 watts. lamp not supplied.



## **Features**

Molded, high temperature silicone gasket

EZ Grip locknut matches fixture finish and can be adjusted with fingers, pliers or a screwdriver

Rugged heavy sand die cast aluminum housing with durable powder coating

Sockets have all copper current carrying components

Fully adjustable swivel with sure-grip locks

Mounting arms have 1/2" threads