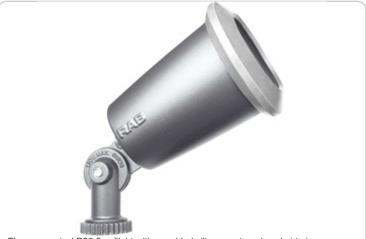

| Project:     | Туре: |
|--------------|-------|
| Prepared By: | Date: |

The economical R90 floodlight with a molded silicone external gasket to insure superior weatherproof seal. Polyester powder coating. PAR38 150 Watt max. Lamp not supplied.

Color: Silver gray

Weight: 0.4 lbs

## Housings:

Precision die cast aluminum. Tuffy flood is molded plastic.

#### Swivels:

Fully adjustable with sure-grip locknuts. 1/2" NPS threaded arm with locking swivel fits all standard mounting covers.