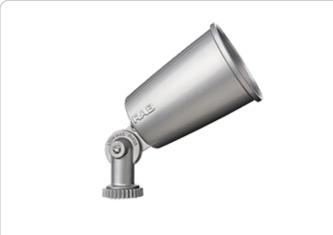

## **R90S**

A best buy in economical die cast floods. Clean styling. Internal ring gasket. Polyester powder coating. PAR38 150 Watt max. Lamp not supplied.

Color: Silver gray

Weight: 0.4 lbs

## Housings:

Precision die cast aluminum. Tuffy flood is molded plastic.

#### Features

Molded, high temperature silicone gasket

EZ Grip locknut matches fixture finish and can be adjusted with fingers, pliers or a screwdriver

Rugged heavy sand die cast aluminum housing with durable powder coating