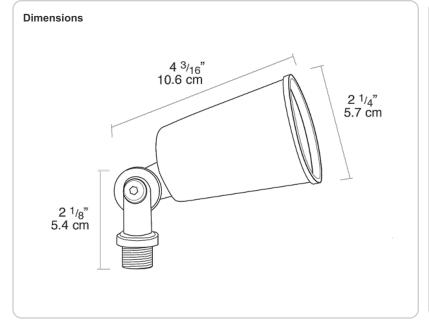

## **R90S**

A best buy in economical die cast floods. Clean styling. Internal ring gasket. Polyester powder coating. PAR38 150 Watt max. Lamp not supplied.

Color: Silver gray

Weight: 0.4 lbs