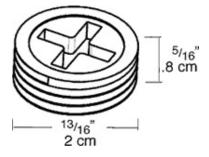

Project: Type:

Prepared By: Date:

Fits covers and boxes to provide weatherproof seal. Precision die cast with clean threads. Plugs accept both Phillips and slotted screwdrivers for easy installation. Choose the diameter and color to fit your application.

Color: Black

Weight: 0.0 lbs

# **Technical Specifications**

Listings

**UL Listing:** 

Wet locations.

Construction

Material:

Precision die cast or stamped aluminum. Spring loaded covers. .

### Screws:

6-32 Nickel Plated Brass.

#### Diameter:

1/2"

## Dimensions



## Features

Sturdy, clear cover for easy visibility

Thick weatherseal gaskets

Mounting hardware supplied

Close-up plugs allow Phillips or slotted screwdrivers for easy installation

RAB's distinctive see-thru weatherproof packaging has all the information you need

Clear PVC plastic turtle cover with lockable latch

Smooth edged electrical cord slots