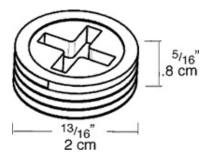

Project: Type:

Prepared By: Date:

Fits covers and boxes to provide weatherproof seal. Precision die cast with clean threads. Plugs accept both Phillips and slotted screwdrivers for easy installation. Choose the diameter and color to fit your application.

Color: Silver

Weight: 0.0 lbs

# **Technical Specifications**

Listings

**UL Listing:** 

Wet locations.

Construction

Material:

Precision die cast or stamped aluminum. Spring loaded covers. .

### Screws:

6-32 Nickel Plated Brass.

### Diameter:

1/2"

## Dimensions



## Features

Sturdy, clear cover for easy visibility

Thick weatherseal gaskets

Mounting hardware supplied

Close-up plugs allow Phillips or slotted screwdrivers for easy installation

RAB's distinctive see-thru weatherproof packaging has all the information you need

Clear PVC plastic turtle cover with lockable latch

Smooth edged electrical cord slots