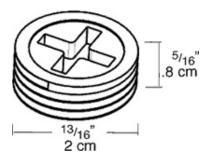

Project: Type:

Prepared By: Date:

Fits covers and boxes to provide weatherproof seal. Precision die cast with clean threads. Plugs accept both Phillips and slotted screwdrivers for easy installation. Choose the diameter and color to fit your application.

Color: Verde green

Weight: 0.0 lbs

# **Technical Specifications**

Listings

**UL Listing:** 

Wet locations.

Construction

Material:

Precision die cast or stamped aluminum. Spring loaded covers. .

#### Screws:

6-32 Nickel Plated Brass.

#### Diameter:

1/2"

## Dimensions



### Features

Sturdy, clear cover for easy visibility

Thick weatherseal gaskets

Mounting hardware supplied

Close-up plugs allow Phillips or slotted screwdrivers for easy installation

RAB's distinctive see-thru weatherproof packaging has all the information you need

Clear PVC plastic turtle cover with lockable latch

Smooth edged electrical cord slots