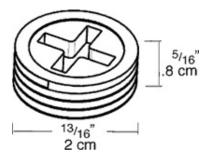

Project: Type:

Prepared By: Date:

Fits covers and boxes to provide weatherproof seal. Precision die cast with clean threads. Plugs accept both Phillips and slotted screwdrivers for easy installation. Choose the diameter and color to fit your application.

## Screws:

6-32 Nickel Plated Brass.

Diameter:

1/2"