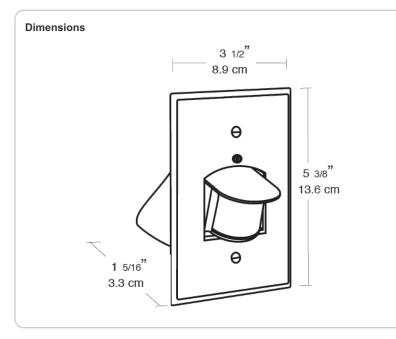

# SB500W

down adjustment. Integral oversize wall plate included. Fits single gang cast box. Weight: 0.7 lbs

Color: White