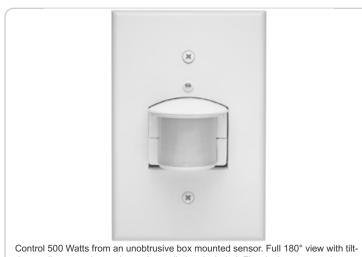

#### **Detection:**

Full 180° view with tilt-down adjustment.

# SB500W

down adjustment. Integral oversize wall plate included. Fits single gang cast box. Weight: 0.7 lbs

Color: White