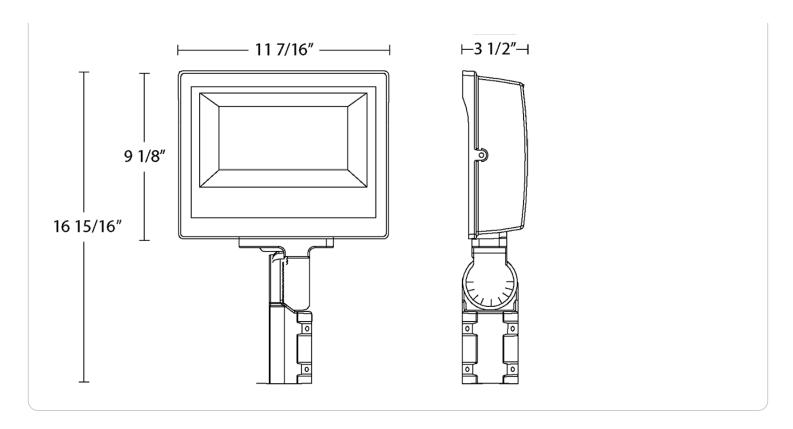

| compliant with the Buy American Accontact customer service to request product to be made BAA compliant. | a quote for the |  |  |
|---------------------------------------------------------------------------------------------------------|-----------------|--|--|
| Dimensions                                                                                              |                 |  |  |
|                                                                                                         |                 |  |  |
|                                                                                                         |                 |  |  |
|                                                                                                         |                 |  |  |
|                                                                                                         |                 |  |  |
|                                                                                                         |                 |  |  |