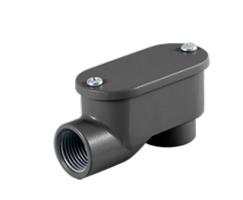

# SLB-50A

Available in four configurations, RAB in-line connectors enable RAB fixtures to be mounted to an assortment of RAB arms. Connectors come in black, white and bronze to match RAB fixtures.

Color: Bronze

#### **Connector:**

Inline conduit box connector 90° 1/2" NPS small. Use to connect RAB fixtures to RAB arms for added versality.

### Features

Provides a splice box that matches RAB bronze, black or white fixtures

Use to connect RAB fixtures to RAB arms for added versality