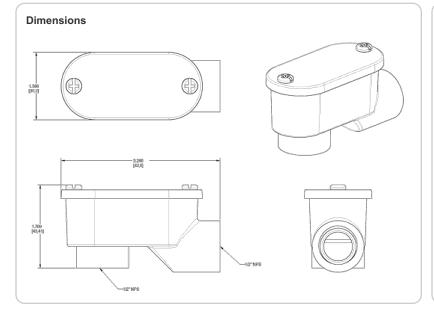

#### **Connector:**

Inline conduit box connector 90° 1/2" NPS small. Use to connect RAB fixtures to RAB arms for added versality.