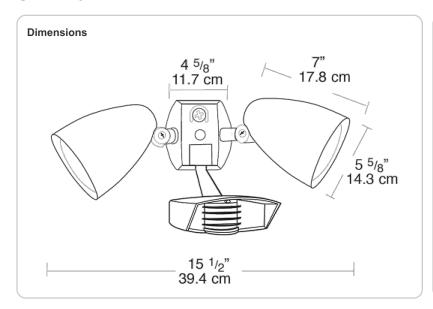

STL110HB

| Project:     | Туре: |
|--------------|-------|
| Prepared By: | Date: |

STEALTH Sensor with twin precision die cast HB101 Bullet floods pre-wired and assembled on universal CU4 cover plate. Accepts PAR38 lamps, 150 Watt max. Lamps not supplied.