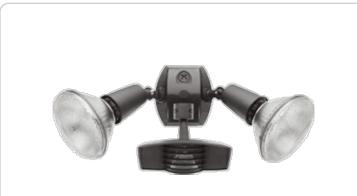

# STL110R

STEALTH Sensor with twin die cast R90 PAR-38 floods pre-wired and assembled on universal CU4 cover plate. Accepts PAR38 lamps, 150 Watt max. Lamps not supplied.

Color: Bronze

Weight: 2.6 lbs

## **Detection:**

110° view.

Construction

## Floodlights:

Precision die cast aluminum. 1/2" NPS threaded arm with serrated locking swivel fits all standard mounting boxes and covers.

### **LED Characteristics**

LED Detection Indicator:

Shows when sensor is detecting in daytime and glows red at night for "on-guard" deterrence.