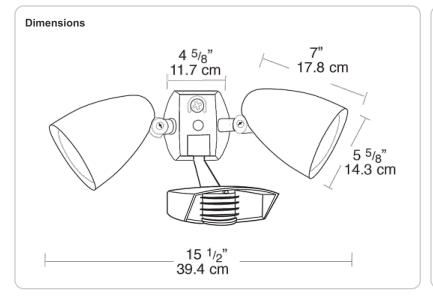

hot and cold ambient temperatures.

### Horizontal Lock, No-tool Joints:

Keeps sensing pattern level for fast, error-free installation.

### Floodlights:

Precision die cast aluminum. 1/2" NPS threaded arm with serrated locking swivel fits all standard mounting boxes and covers.

#### Lens Mask:

Customized press apply lens mask included to reduce coverage easily.

#### **LED Characteristics**

#### **LED Detection Indicator:**

Shows when sensor is detecting in daytime and glows red at night for "on-guard" deterrence.

### **Color Matched Lens:**

Dark lens with bronze units, white lens with white units.

#### Other

### **Photoelectric Control:**

Deactivates lights during daylight. Fully adjustable for 24 hour operation or custom applications.

### Warranty:

10 year sensor warranty.



### **Features**

Temperature compensation

Radio frequency immunity

6000 volt surge protection

Quick test time

LED detection & "on guard" indicator

Color matched vandal resistant lens and grill

Protected manual override with auto reset

Can be wired in parallel