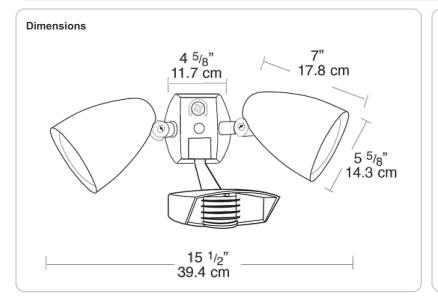

n in hot and cold ambient temperatures.

## Horizontal Lock, No-tool Joints:

Keeps sensing pattern level for fast, error-free installation.

## Floodlights:

Precision die cast aluminum. 1/2" NPS threaded arm with serrated locking swivel fits all standard mounting boxes and covers.

#### Lens Mask:

Customized press apply lens mask included to reduce coverage easily.

## **LED Characteristics**

#### **LED Detection Indicator:**

Shows when sensor is detecting in daytime and glows red at night for "on-guard" deterrence.

## **Color Matched Lens:**

Dark lens with bronze units, white lens with white units.

#### Other

## **Photoelectric Control:**

Deactivates lights during daylight. Fully adjustable for 24 hour operation or custom applications.

#### Warranty:

10 year sensor warranty.



#### **Features**

Temperature compensation

Radio frequency immunity

6000 volt surge protection

Quick test time

LED detection & "on guard" indicator

Color matched vandal resistant lens and grill

Protected manual override with auto reset

Can be wired in parallel