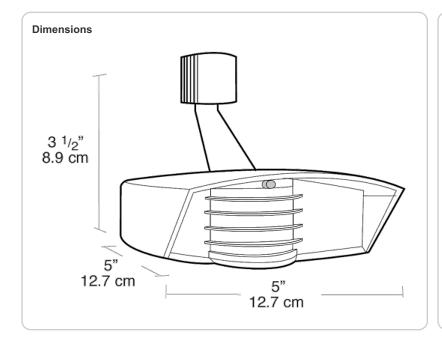

STL200W

Project: Type:

Prepared By: Date:

STEALTH Sensor with special 200° detection pattern to provide wide coverage side to side. Excellent for building perimeter protection. Lens masks allow customization of detection zone.

#### Floodlights:

Precision die cast aluminum. 1/2" NPS threaded arm with serrated locking swivel fits all standard mounting boxes and covers.