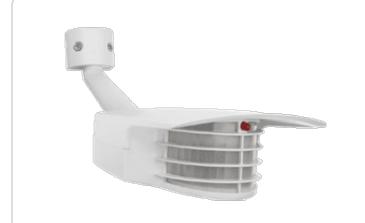

STL200W

Project: Type:

Prepared By: Date:

STEALTH Sensor with special 200° detection pattern to provide wide coverage side to side. Excellent for building perimeter protection. Lens masks allow customization of detection zone.

#### **Detection:**

200° view.

#### **LED Detection Indicator:**

Shows when sensor is detecting in daytime and glows red at night for "on-guard" deterrence.