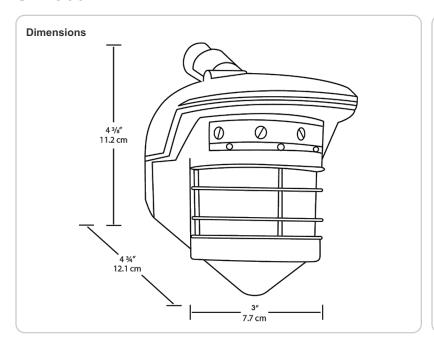

ed Detection Logic:**

Minimizes false triggers.

#### **Detection:**

Senses 180° and 360° down for Total Detection.

# **LED Characteristics**

#### Scanning LEDs:

3 LEDs continually scan back-and-forth.

#### **Color Matched Lens:**

Dark lens with bronze units, white lens with white units.

#### Construction

### **Temperature Compensation:**

Sensitivity adjusted automatically for consistent detection in hot and cold ambient temperatures.

#### Mounting:

CU4 plate allows the sensor to be mounted under a soffit.

### Lens Masks:

Customized press apply lens mask included to reduce coverage easily.

#### Other

### **Photoelectric Control:**

Deactivates lights during daylight. Fully adjustable for 24 hour operation or custom applications.

#### Warranty:

10 year sensor warranty.





# **Features**

Senses 180° out + 360° down for total detection

Radio frequency immunity

6000 volt surge protection

Quick test time

Color matched vandal resistant

1000 Watt switching capacity

Pre-wired and pre-assembled on CU4 universal EZ plate

Protected manual override with auto reset

Can be wired in parallel