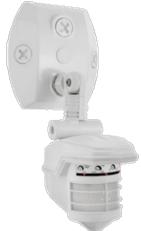

**STL360W** 

Super Stealth Sensor with Total 360 + 180 "Can't Miss" Coverage, Surge Protection, Scanning LEDs, Evening Timer and Color Matched Lens, universal CU4 cover plate included.

Color: White Weight: 1.5 lbs

#### **Color Matched Lens:**

Dark lens with bronze units, white lens with white units.

#### Mounting:

CU4 plate allows the sensor to be mounted under a soffit.

# **Features**

Senses 180° out + 360° down for total detection

Radio frequency immunity

6000 volt surge protection

Quick test time

Color matched vandal resistant

1000 Watt switching capacity

Pre-wired and pre-assembled on CU4 universal EZ plate