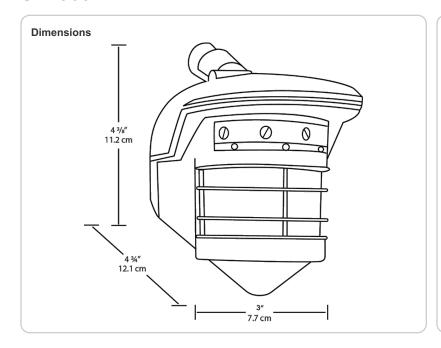

**STL360W** 

Super Stealth Sensor with Total 360 + 180 "Can't Miss" Coverage, Surge Protection, Scanning LEDs, Evening Timer and Color Matched Lens, universal CU4 cover plate included.

Color: White Weight: 1.5 lbs

#### Mounting:

CU4 plate allows the sensor to be mounted under a soffit.